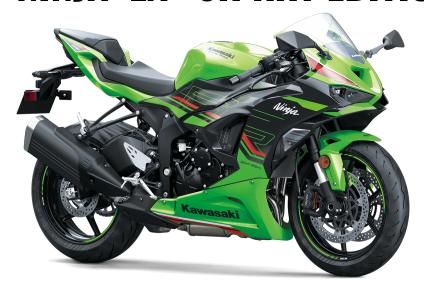

## NINJA® ZX™-6R KRT EDITION

MSRP NON-ABS **\$11.399** 

MSRP ABS **\$12,399** 

LIME GREEN/EBONY

| ı | P | N | V | V | F | R  |
|---|---|---|---|---|---|----|
|   |   | u |   |   | _ | I۱ |

Engine 4-stroke, In-Line Four, DOHC, 16-valve, liquid-

Connectivity via RIDEOLOGY THE APP

Color Choices Lime Green/Ebony