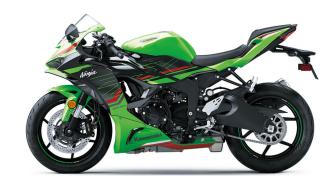

## NINJA® ZX™-6R KRT EDITION

MSRP NON-ABS **\$11.399** 

MSRP ABS **\$12,399** 

LIME GREEN/EBONY

| ı | P | N | V | V | F | R  |
|---|---|---|---|---|---|----|
|   |   | u |   |   | _ | I۱ |

Engine 4-stroke, In-Line Four, DOHC, 16-valve, liquid-

Connectivity via RIDEOLOGY THE APP

Color Choices Lime Green/Ebony